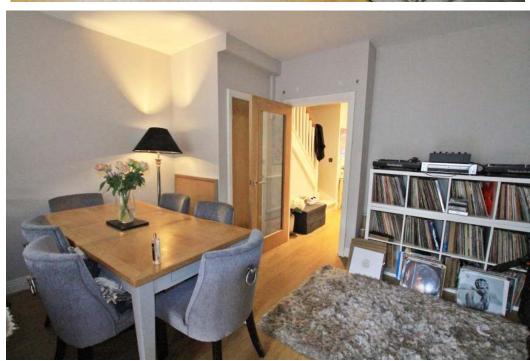

#### DOWNSTAIRS CLOAKROOM WITH MODERN SUITE

SPACIOUS DUAL ASPECT LOUNGE/DINING ROOM FEATURING BI-FOLD DOORS ONTO THE PATIO AND GARDEN BEYOND

3 DOUBLE BEDROOMS, TWO WITH BEAUTIFULLY PRESENTED MODERN EN-SUITE SHOWER ROOMS, BOTH FEATURING WALK-ON BALCONIES PROVIDING A TRANQUIL SPOT TO SIT AND ADMIRE THE FAR REACHING RURAL VIEWS.