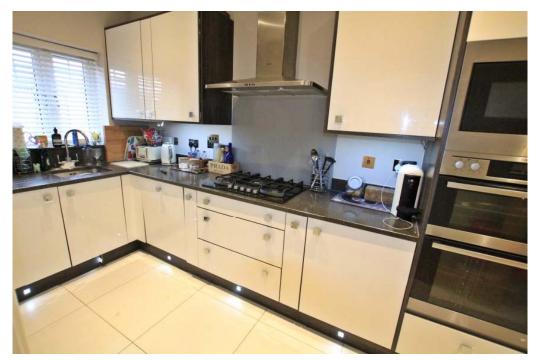

#### INSPECTION HIGHLY RECOMMENDED

CONTEMPORARY KITCHEN WITH CIMSTONE WORKTOPS, STYLISH GLOSS UNITS TOGETHER WITH A HOST OF INTEGRATED APPLIANCES TO INCLUDE DOUBLE OVEN, MICROWAVE, DISHWASHER AND FRIDGE/FREEZER, 5 RING GAS HOB AND STAINLESS STEEL EXTRACTOR HOOD