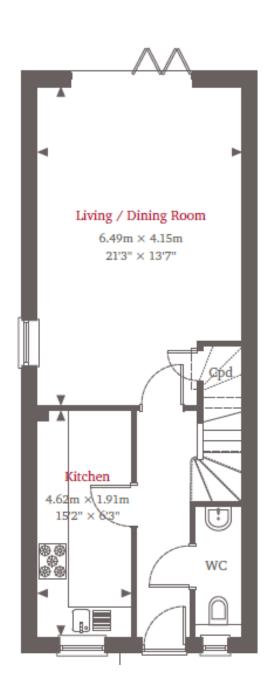

EXTRACTOR HOOD

#### DOWNSTAIRS CLOAKROOM WITH MODERN SUITE

SPACIOUS DUAL ASPECT LOUNGE/DINING ROOM FEATURING BI-FOLD DOORS ONTO THE PATIO AND GARDEN BEYOND

3 DOUBLE BEDROOMS, TWO WITH BEAUTIFULLY PRESENTED MODERN EN-SUITE SHOWER ROOMS, BOTH FEATURING WALK-ON BALCONIES PROVIDING A TRANQUIL SPOT TO SIT AND ADMIRE THE FAR REACHING RURAL VIEWS.

#### FURTHER FAMILY BATHROOM

LANDSCAPED GARDENS TO INCLUDE PAVED PATIO WITH STEPS LEADING TO LAWNED AREA ADJOINING FARMLAND

10 YEARS BUILDING GUARANTEE (FROM 2015)

ALLOCATED PARKING FOR TWO CARS TO THE FRONT

**EPC: B rating** 

**GUIDE PRICE: £689,500 FREEHOLD** 



PIKE SMITH & KEMP Lower Road, Cookham Berkshire, SL6 9EH

cookham@pikesmithkemp.co.uk 01628 532010 www.pskweb.co.uk













# **Ground Floor**

# First Floor

### Second Floor