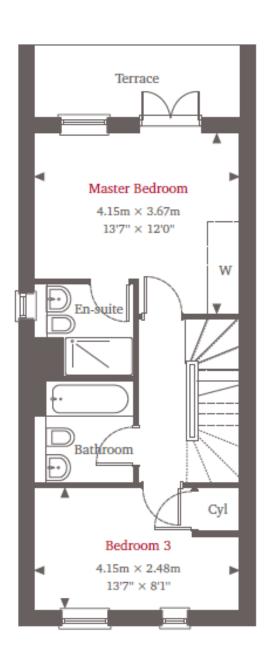

TRACTOR HOOD

#### DOWNSTAIRS CLOAKROOM WITH MODERN SUITE

SPACIOUS DUAL ASPECT LOUNGE/DINING ROOM FEATURING BI-FOLD DOORS ONTO THE PATIO AND GARDEN BEYOND

3 DOUBLE BEDROOMS, TWO WITH BEAUTIFULLY PRESENTED MODERN EN-SUITE SHOWER ROOMS, BOTH FEATURING WALK-ON BALCONIES PROVIDING A TRANQUIL SPOT TO SIT AND ADMIRE THE FAR REACHING RURAL VIEWS.

#### FURTHER FAMILY BATHROOM

LANDSCAPED GARDENS TO INCLUDE PAVED PATIO WITH STEPS LEADING TO LAWNED AREA ADJOINING FARMLAND

10 YEARS BUILDING GUARANTEE (FROM 2015)

ALLOCATED PARKING FOR TWO CARS TO THE FRONT

**EPC: B rating** 

**GUIDE PRICE: £689,500 FREEHOLD** 



PIKE SMITH & KEMP Lower Road, Cookham Berkshire, SL6 9EH

cookham@pikesmithkemp.co.uk 01628 532010 www.pskweb.co.uk













# **Ground Floor**

# First Floor

### Second Floor