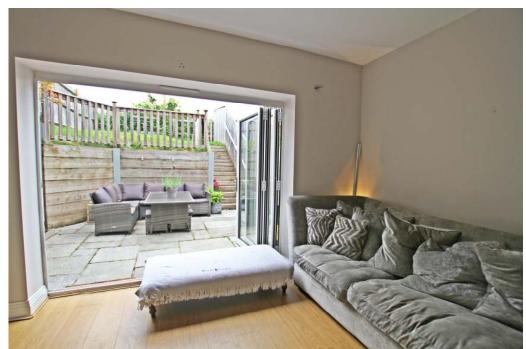

#### DOWNSTAIRS CLOAKROOM WITH MODERN SUITE

SPACIOUS DUAL ASPECT LOUNGE/DINING ROOM FEATURING BI-FOLD DOORS ONTO THE PATIO AND GARDEN BEYOND

3 DOUBLE BEDROOMS, TWO WITH BEAUTIFULLY PRESENTED MODERN EN-SUITE SHOWER ROOMS, BOTH FEATURING WALK-ON BALCONIES PROVIDING A TRANQUIL SPOT TO SIT AND ADMIRE THE FAR REACHING RURAL VIEWS.