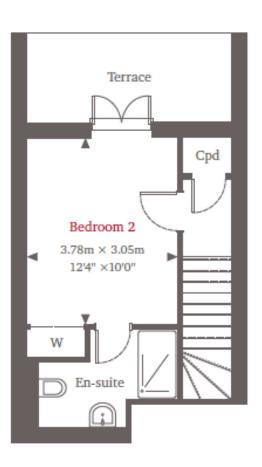

#### DOWNSTAIRS CLOAKROOM WITH MODERN SUITE

SPACIOUS DUAL ASPECT LOUNGE/DINING ROOM FEATURING BI-FOLD DOORS ONTO THE PATIO AND GARDEN BEYOND

3 DOUBLE BEDROOMS, TWO WITH BEAUTIFULLY PRESENTED MODERN EN-SUITE SHOWER ROOMS, BOTH FEATURING WALK-ON BALCONIES PROVIDING A TRANQUIL SPOT TO SIT AND ADMIRE THE FAR REACHING RURAL VIEWS.

### Second Floor