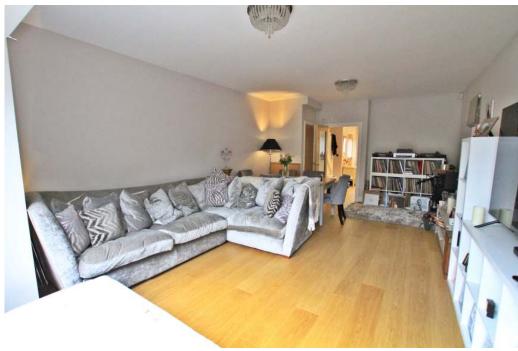

#### DOWNSTAIRS CLOAKROOM WITH MODERN SUITE

SPACIOUS DUAL ASPECT LOUNGE/DINING ROOM FEATURING BI-FOLD DOORS ONTO THE PATIO AND GARDEN BEYOND

3 DOUBLE BEDROOMS, TWO WITH BEAUTIFULLY PRESENTED MODERN EN-SUITE SHOWER ROOMS, BOTH FEATURING WALK-ON BALCONIES PROVIDING A TRANQUIL SPOT TO SIT AND ADMIRE THE FAR REACHING RURAL VIEWS.