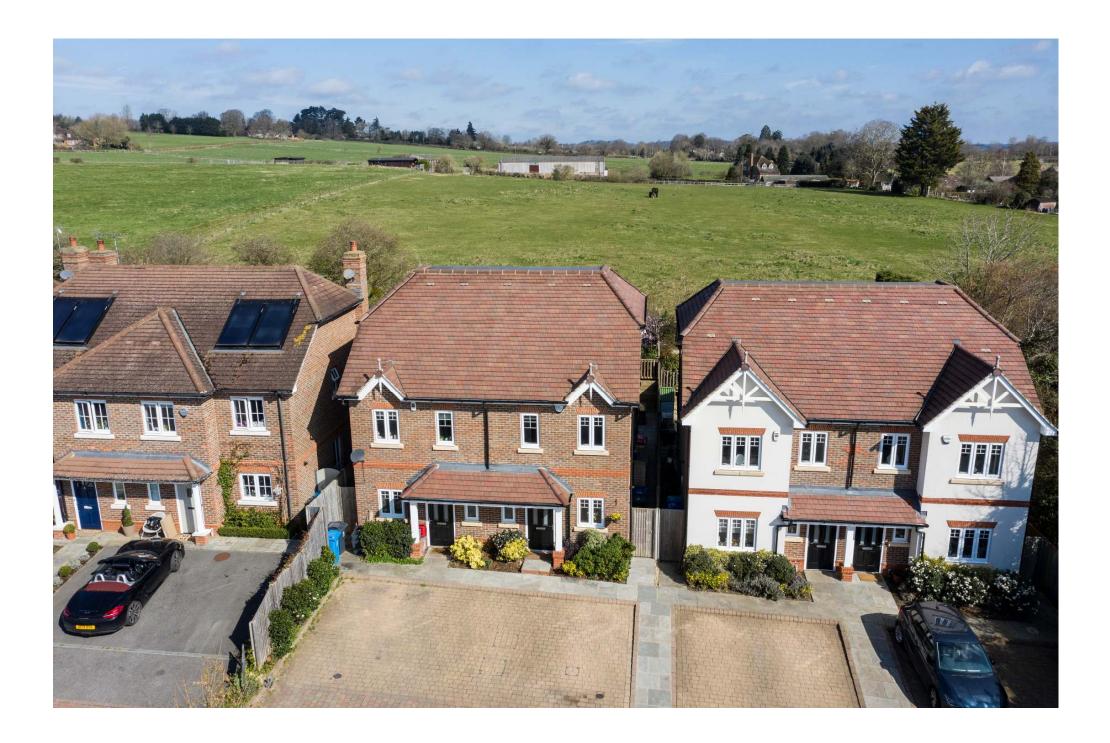

#### FURTHER FAMILY BATHROOM

LANDSCAPED GARDENS TO INCLUDE PAVED PATIO WITH STEPS LEADING TO LAWNED AREA ADJOINING FARMLAND

10 YEARS BUILDING GUARANTEE (FROM 2015)

ALLOCATED PARKING FOR TWO CARS TO THE FRONT